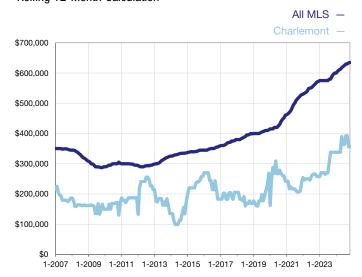

## **Median Sales Price - Single-Family Properties**

Rolling 12-Month Calculation