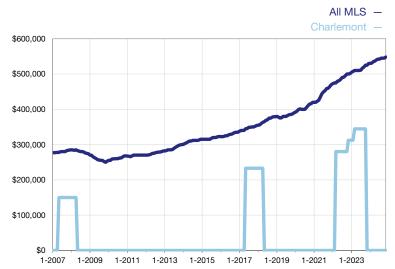

## **Median Sales Price - Condominium Properties**

Rolling 12-Month Calculation