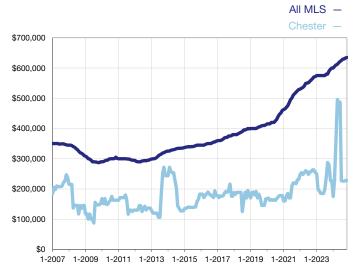

## **Median Sales Price – Single-Family Properties**

Rolling 12-Month Calculation