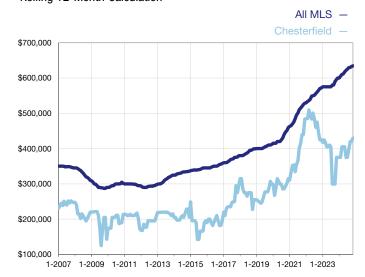

## **Median Sales Price - Single-Family Properties**

Rolling 12-Month Calculation