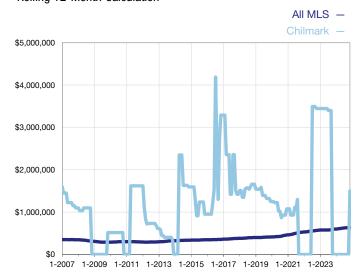

## **Median Sales Price - Single-Family Properties**

Rolling 12-Month Calculation