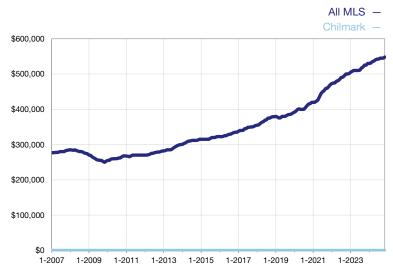

## **Median Sales Price - Condominium Properties**

Rolling 12-Month Calculation