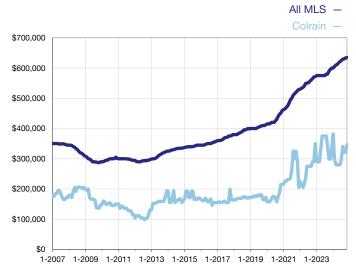

## **Median Sales Price – Single-Family Properties**

Rolling 12-Month Calculation