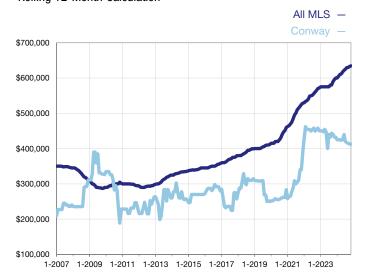

## **Median Sales Price - Single-Family Properties**

Rolling 12-Month Calculation