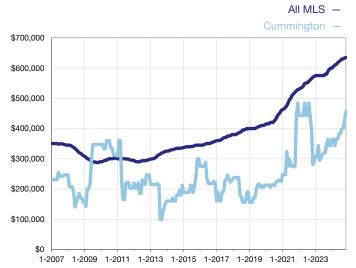

## **Median Sales Price - Single-Family Properties**

Rolling 12-Month Calculation