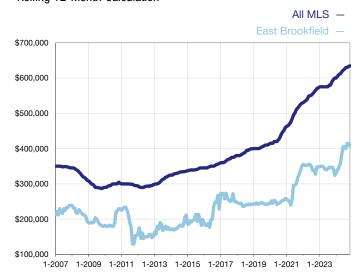

## **Median Sales Price - Single-Family Properties**

Rolling 12-Month Calculation