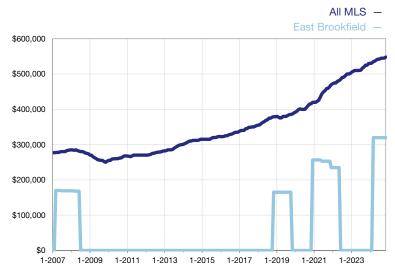

## **Median Sales Price - Condominium Properties**

Rolling 12-Month Calculation