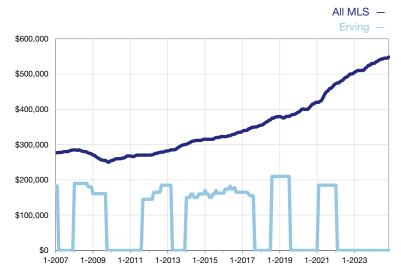

## **Median Sales Price - Condominium Properties**

Rolling 12-Month Calculation