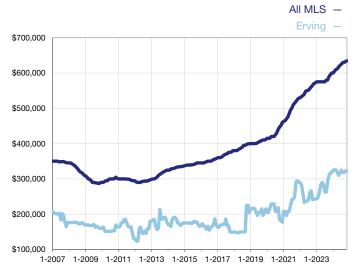

|
| Median Sales Price*                      | \$0      | \$0  |     | \$0          | \$0  |     |
| Inventory of Homes for Sale              | 0        | 0    |     |              |      |     |
| Months Supply of Inventory               | 0.0      | 0.0  |     |              |      |     |
| Cumulative Days on Market Until Sale     | 0        | 0    |     | 0            | 0    |     |
| Percent of Original List Price Received* | 0.0%     | 0.0% |     | 0.0%         | 0.0% |     |
| New Listings                             | 0        | 0    |     | 0            | 0    |     |

<sup>\*</sup> Does not account for seller concessions. | Activity for one month can sometimes look extreme due to small sample size.

## Median Sales Price – Single-Family Properties

Rolling 12-Month Calculation



## **Median Sales Price - Condominium Properties**

Rolling 12-Month Calculation