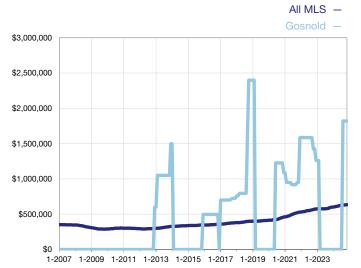

## **Median Sales Price – Single-Family Properties**

Rolling 12-Month Calculation