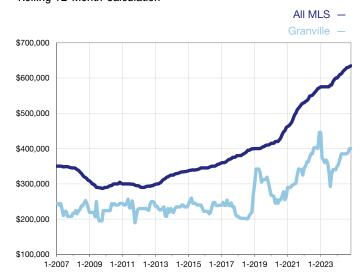

## **Median Sales Price - Single-Family Properties**

Rolling 12-Month Calculation