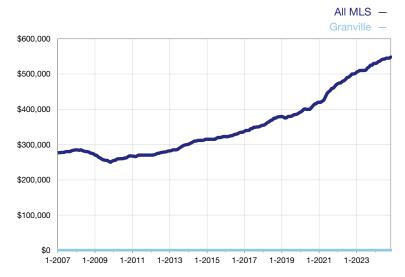

## **Median Sales Price - Condominium Properties**

Rolling 12-Month Calculation