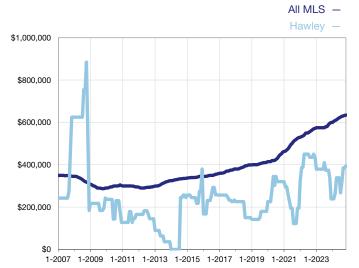

## **Median Sales Price – Single-Family Properties**

Rolling 12-Month Calculation