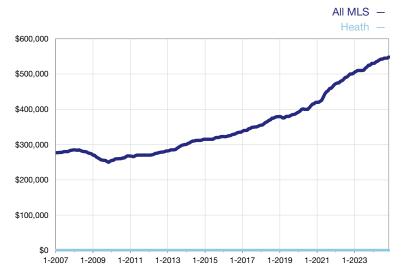

## **Median Sales Price - Condominium Properties**

Rolling 12-Month Calculation