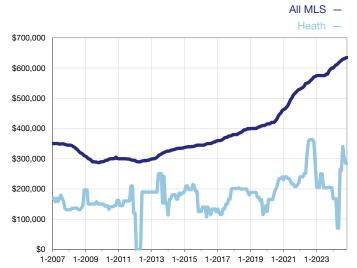

Price*                      | \$0  | \$0      |     | \$0  | \$0          |     |  |
| Inventory of Homes for Sale              | 0    | 0        |     |      |              |     |  |
| Months Supply of Inventory               | 0.0  | 0.0      |     |      |              |     |  |
| Cumulative Days on Market Until Sale     | 0    | 0        |     | 0    | 0            |     |  |
| Percent of Original List Price Received* | 0.0% | 0.0%     |     | 0.0% | 0.0%         |     |  |
| New Listings                             | 0    | 0        |     | 0    | 0            |     |  |

<sup>\*</sup> Does not account for seller concessions. | Activity for one month can sometimes look extreme due to small sample size.

## Median Sales Price – Single-Family Properties

Rolling 12-Month Calculation



## **Median Sales Price - Condominium Properties**

Rolling 12-Month Calculation