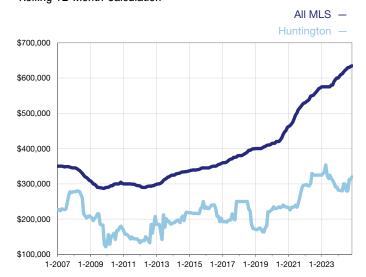

## **Median Sales Price - Single-Family Properties**

Rolling 12-Month Calculation