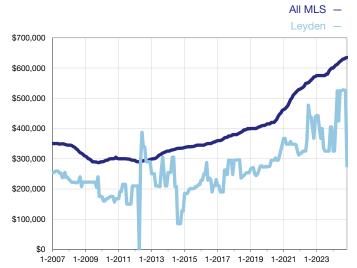

## **Median Sales Price - Single-Family Properties**

Rolling 12-Month Calculation