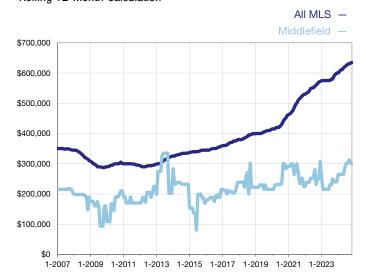

## **Median Sales Price - Single-Family Properties**

Rolling 12-Month Calculation