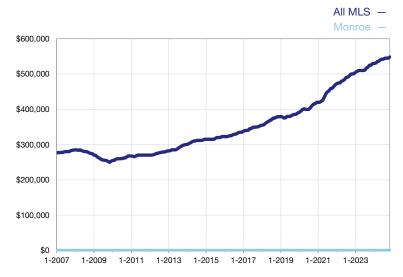

## **Median Sales Price – Condominium Properties**

Rolling 12-Month Calculation