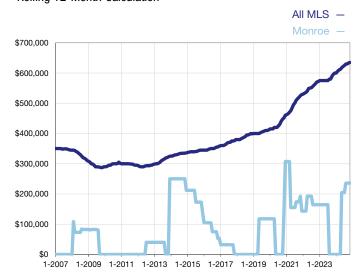

|
| Median Sales Price*                      | \$0      | \$0  |     | \$0          | \$0  |     |
| Inventory of Homes for Sale              | 0        | 0    |     |              |      |     |
| Months Supply of Inventory               | 0.0      | 0.0  |     |              |      |     |
| Cumulative Days on Market Until Sale     | 0        | 0    |     | 0            | 0    |     |
| Percent of Original List Price Received* | 0.0%     | 0.0% |     | 0.0%         | 0.0% |     |
| New Listings                             | 0        | 0    |     | 0            | 0    |     |

<sup>\*</sup> Does not account for seller concessions. | Activity for one month can sometimes look extreme due to small sample size.

## Median Sales Price – Single-Family Properties

Rolling 12-Month Calculation



## **Median Sales Price – Condominium Properties**

Rolling 12-Month Calculation