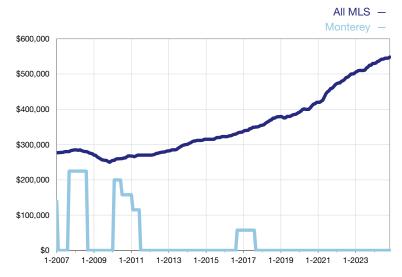

## **Median Sales Price - Condominium Properties**

Rolling 12-Month Calculation

<sup>\*</sup> Does not account for seller concessions. | Activity for one month can sometimes look extreme due to small sample size.

| Condominium Properties                   | November |      |     | Year to Date |      |     |
|------------------------------------------|----------|------|-----|--------------|------|-----|
| Key Metrics                              | 2023     | 2024 | +/- | 2023         | 2024 | +/- |
| Pending Sales                            | 0        | 0    |     | 0            | 0    |     |
| Closed Sales                             | 0        | 0    |     | 0            | 0    |     |
| Median Sales Price*                      | \$0      | \$0  |     | \$0          | \$0  |     |
| Inventory of Homes for Sale              | 0        | 0    |     |              |      |     |
| Months Supply of Inventory               | 0.0      | 0.0  |     |              |      |     |
| Cumulative Days on Market Until Sale     | 0        | 0    |     | 0            | 0    |     |
| Percent of Original List Price Received* | 0.0%     | 0.0% |     | 0.0%         | 0.0% |     |
| New Listings                             | 0        | 0    |     | 0            | 0    |     |

<sup>\*</sup> Does not account for seller concessions. | Activity for one month can sometimes look extreme due to small sample size.