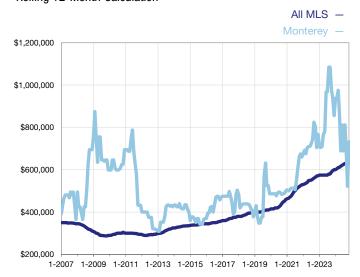

## Median Sales Price – Single-Family Properties

Rolling 12-Month Calculation

## **Monterey**

| Single-Family Properties                 | November  |             |          | Year to Date |           |         |
|------------------------------------------|-----------|-------------|----------|--------------|-----------|---------|
| Key Metrics                              | 2023      | 2024        | +/-      | 2023         | 2024      | +/-     |
| Pending Sales                            | 1         | 1           | 0.0%     | 15           | 18        | + 20.0% |
| Closed Sales                             | 2         | 4           | + 100.0% | 14           | 18        | + 28.6% |
| Median Sales Price*                      | \$385,500 | \$1,400,000 | + 263.2% | \$937,500    | \$935,000 | - 0.3%  |
| Inventory of Homes for Sale              | 7         | 8           | + 14.3%  |              |           |         |
| Months Supply of Inventory               | 4.5       | 4.2         | - 6.7%   |              |           |         |
| Cumulative Days on Market Until Sale     | 103       | 116         | + 12.6%  | 116          | 120       | + 3.4%  |
| Percent of Original List Price Received* | 82.5%     | 89.3%       | + 8.2%   | 96.5%        | 94.8%     | - 1.8%  |
| New Listings                             | 3         | 1           | - 66.7%  | 19           | 26        | + 36.8% |