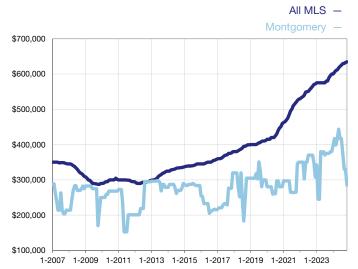

## **Montgomery**

| Single-Family Properties                 | November  |           |          | Year to Date |           |         |
|------------------------------------------|-----------|-----------|----------|--------------|-----------|---------|
| Key Metrics                              | 2023      | 2024      | +/-      | 2023         | 2024      | +/-     |
| Pending Sales                            | 0         | 1         |          | 13           | 6         | - 53.8% |
| Closed Sales                             | 2         | 1         | - 50.0%  | 11           | 6         | - 45.5% |
| Median Sales Price*                      | \$373,750 | \$575,000 | + 53.8%  | \$380,000    | \$417,500 | + 9.9%  |
| Inventory of Homes for Sale              | 1         | 2         | + 100.0% |              |           |         |
| Months Supply of Inventory               | 0.6       | 1.7       | + 183.3% |              |           |         |
| Cumulative Days on Market Until Sale     | 16        | 60        | + 275.0% | 42           | 35        | - 16.7% |
| Percent of Original List Price Received* | 99.3%     | 95.8%     | - 3.5%   | 95.6%        | 100.4%    | + 5.0%  |
| New Listings                             | 0         | 1         |          | 12           | 10        | - 16.7% |

## **Median Sales Price - Single-Family Properties**

Rolling 12-Month Calculation