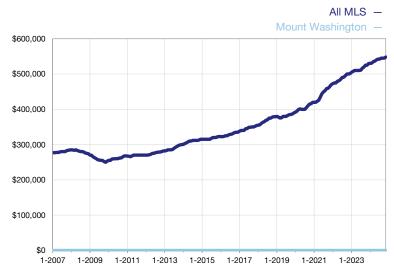

## **Median Sales Price - Condominium Properties**

Rolling 12-Month Calculation