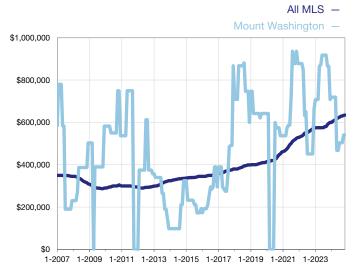

## **Median Sales Price - Single-Family Properties**

Rolling 12-Month Calculation