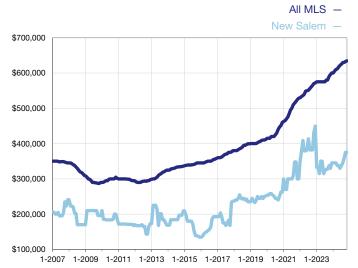

## **Median Sales Price - Single-Family Properties**

Rolling 12-Month Calculation