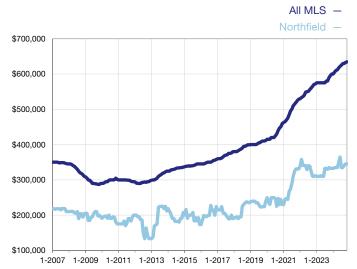

## **Median Sales Price - Single-Family Properties**

Rolling 12-Month Calculation