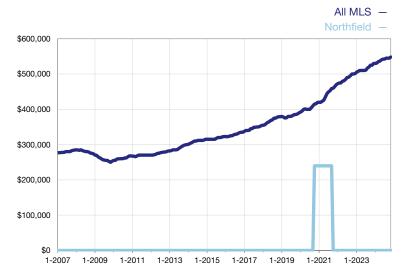

## **Median Sales Price - Condominium Properties**

Rolling 12-Month Calculation