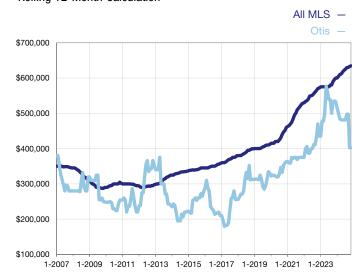

## **Median Sales Price – Single-Family Properties**

Rolling 12-Month Calculation