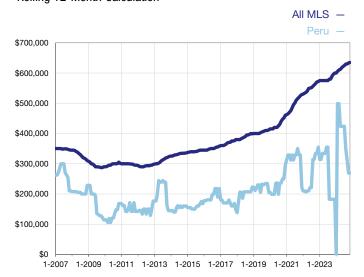

## **Median Sales Price – Single-Family Properties**

Rolling 12-Month Calculation

## Peru

| Single-Family Properties                 | November |      |          | Year to Date |           |          |
|------------------------------------------|----------|------|----------|--------------|-----------|----------|
| Key Metrics                              | 2023     | 2024 | +/-      | 2023         | 2024      | +/-      |
| Pending Sales                            | 0        | 1    |          | 1            | 7         | + 600.0% |
| Closed Sales                             | 0        | 0    |          | 2            | 7         | + 250.0% |
| Median Sales Price*                      | \$0      | \$0  |          | \$182,500    | \$269,000 | + 47.4%  |
| Inventory of Homes for Sale              | 2        | 0    | - 100.0% |              |           |          |
| Months Supply of Inventory               | 2.0      | 0.0  | - 100.0% |              |           |          |
| Cumulative Days on Market Until Sale     | 0        | 0    |          | 79           | 47        | - 40.5%  |
| Percent of Original List Price Received* | 0.0%     | 0.0% |          | 95.5%        | 100.2%    | + 4.9%   |
| New Listings                             | 1        | 1    | 0.0%     | 2            | 9         | + 350.0% |