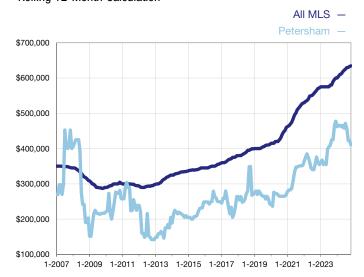

## **Median Sales Price - Single-Family Properties**

Rolling 12-Month Calculation

## **Petersham**

| Single-Family Properties                 | November  |           |          | Year to Date |           |         |
|------------------------------------------|-----------|-----------|----------|--------------|-----------|---------|
| Key Metrics                              | 2023      | 2024      | +/-      | 2023         | 2024      | +/-     |
| Pending Sales                            | 0         | 2         |          | 13           | 9         | - 30.8% |
| Closed Sales                             | 1         | 3         | + 200.0% | 10           | 10        | 0.0%    |
| Median Sales Price*                      | \$457,500 | \$407,000 | - 11.0%  | \$503,000    | \$408,750 | - 18.7% |
| Inventory of Homes for Sale              | 2         | 2         | 0.0%     |              |           |         |
| Months Supply of Inventory               | 1.1       | 1.2       | + 9.1%   |              |           |         |
| Cumulative Days on Market Until Sale     | 27        | 65        | + 140.7% | 52           | 42        | - 19.2% |
| Percent of Original List Price Received* | 98.4%     | 94.9%     | - 3.6%   | 99.3%        | 95.9%     | - 3.4%  |
| New Listings                             | 1         | 1         | 0.0%     | 17           | 11        | - 35.3% |