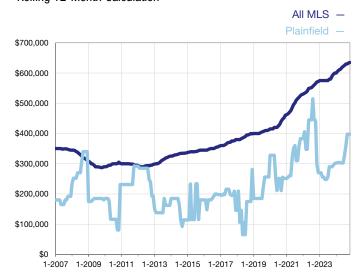

## **Median Sales Price – Single-Family Properties**

Rolling 12-Month Calculation

## **Plainfield**

| Single-Family Properties                 | November |           |          | Year to Date |           |         |
|------------------------------------------|----------|-----------|----------|--------------|-----------|---------|
| Key Metrics                              | 2023     | 2024      | +/-      | 2023         | 2024      | +/-     |
| Pending Sales                            | 0        | 2         |          | 5            | 7         | + 40.0% |
| Closed Sales                             | 0        | 1         |          | 5            | 7         | + 40.0% |
| Median Sales Price*                      | \$0      | \$568,665 |          | \$301,000    | \$425,000 | + 41.2% |
| Inventory of Homes for Sale              | 4        | 4         | 0.0%     |              |           |         |
| Months Supply of Inventory               | 3.2      | 3.0       | - 6.3%   |              |           |         |
| Cumulative Days on Market Until Sale     | 0        | 61        |          | 40           | 45        | + 12.5% |
| Percent of Original List Price Received* | 0.0%     | 106.3%    |          | 114.3%       | 103.9%    | - 9.1%  |
| New Listings                             | 1        | 2         | + 100.0% | 8            | 12        | + 50.0% |