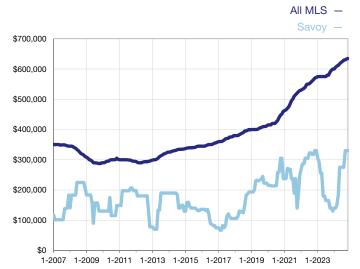

## **Median Sales Price – Single-Family Properties**

Rolling 12-Month Calculation