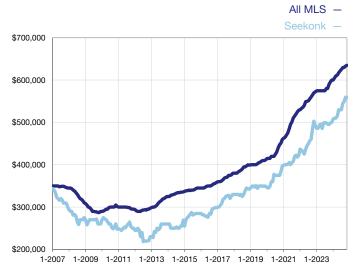

## **Median Sales Price - Single-Family Properties**

Rolling 12-Month Calculation