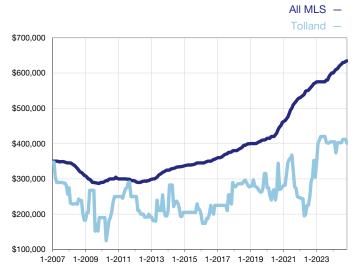

## **Tolland**

| Single-Family Properties                 | November  |           |          | Year to Date |           |         |
|------------------------------------------|-----------|-----------|----------|--------------|-----------|---------|
| Key Metrics                              | 2023      | 2024      | +/-      | 2023         | 2024      | +/-     |
| Pending Sales                            | 1         | 2         | + 100.0% | 15           | 13        | - 13.3% |
| Closed Sales                             | 2         | 3         | + 50.0%  | 15           | 12        | - 20.0% |
| Median Sales Price*                      | \$497,000 | \$200,000 | - 59.8%  | \$405,000    | \$300,394 | - 25.8% |
| Inventory of Homes for Sale              | 4         | 5         | + 25.0%  |              |           |         |
| Months Supply of Inventory               | 2.8       | 2.7       | - 3.6%   |              |           |         |
| Cumulative Days on Market Until Sale     | 40        | 133       | + 232.5% | 48           | 77        | + 60.4% |
| Percent of Original List Price Received* | 99.5%     | 72.9%     | - 26.7%  | 97.0%        | 89.5%     | - 7.7%  |
| New Listings                             | 0         | 1         |          | 19           | 19        | 0.0%    |

## **Median Sales Price - Single-Family Properties**

Rolling 12-Month Calculation