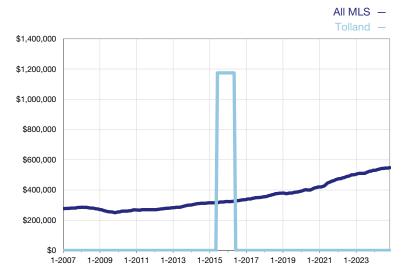

<sup>\*</sup> Does not account for seller concessions. | Activity for one month can sometimes look extreme due to small sample size.

| Condominium Properties                   | November |      |     | Year to Date |      |     |
|------------------------------------------|----------|------|-----|--------------|------|-----|
| Key Metrics                              | 2023     | 2024 | +/- | 2023         | 2024 | +/- |
| Pending Sales                            | 0        | 0    |     | 0            | 0    |     |
| Closed Sales                             | 0        | 0    |     | 0            | 0    |     |
| Median Sales Price*                      | \$0      | \$0  |     | \$0          | \$0  |     |
| Inventory of Homes for Sale              | 0        | 0    |     |              |      |     |
| Months Supply of Inventory               | 0.0      | 0.0  |     |              |      |     |
| Cumulative Days on Market Until Sale     | 0        | 0    |     | 0            | 0    |     |
| Percent of Original List Price Received* | 0.0%     | 0.0% |     | 0.0%         | 0.0% |     |
| New Listings                             | 0        | 0    |     | 0            | 0    |     |

<sup>\*</sup> Does not account for seller concessions. | Activity for one month can sometimes look extreme due to small sample size.

## **Median Sales Price - Condominium Properties**

Rolling 12-Month Calculation