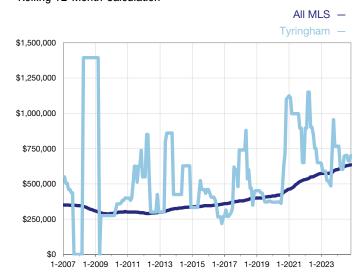

## **Median Sales Price – Single-Family Properties**

Rolling 12-Month Calculation