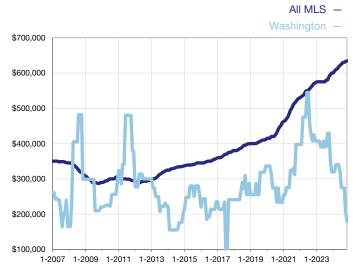

## **Median Sales Price - Single-Family Properties**

Rolling 12-Month Calculation