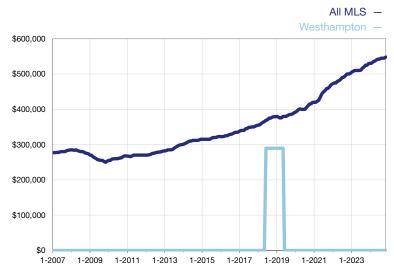

## **Median Sales Price - Condominium Properties**

Rolling 12-Month Calculation