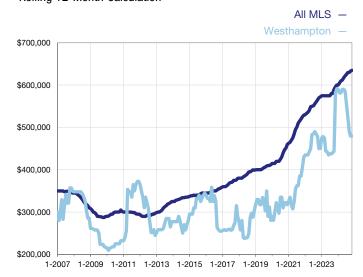

## **Median Sales Price - Single-Family Properties**

Rolling 12-Month Calculation