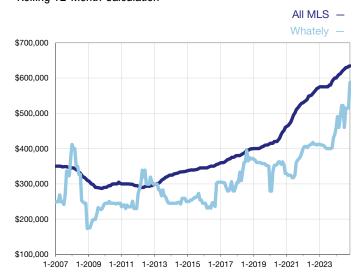

## **Median Sales Price – Single-Family Properties**

Rolling 12-Month Calculation