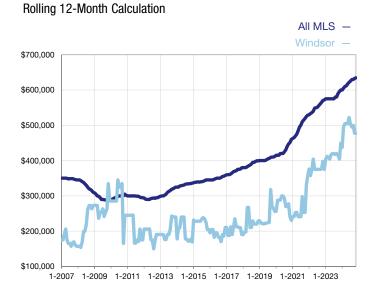

| 0    | 0        |     | 0    | 0            |       |  |
| Median Sales Price*                      | \$0  | \$0      |     | \$0  | \$0          |       |  |
| Inventory of Homes for Sale              | 0    | 0        |     |      |              |       |  |
| Months Supply of Inventory               | 0.0  | 0.0      |     |      |              |       |  |
| Cumulative Days on Market Until Sale     | 0    | 0        |     | 0    | 0            |       |  |
| Percent of Original List Price Received* | 0.0% | 0.0%     |     | 0.0% | 0.0%         |       |  |
| New Listings                             | 0    | 0        |     | 0    | 0            |       |  |

\* Does not account for seller concessions. | Activity for one month can sometimes look extreme due to small sample size.



## Median Sales Price – Single-Family Properties