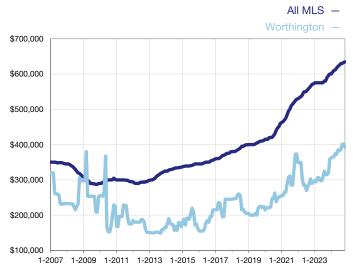

## **Median Sales Price - Single-Family Properties**

Rolling 12-Month Calculation