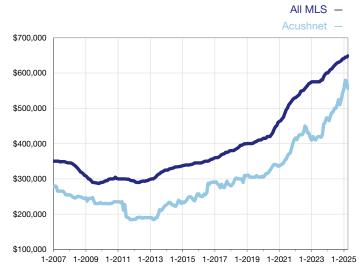

## **Median Sales Price - Single-Family Properties**

Rolling 12-Month Calculation