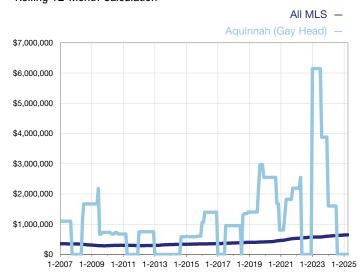

## **Median Sales Price - Single-Family Properties**

Rolling 12-Month Calculation