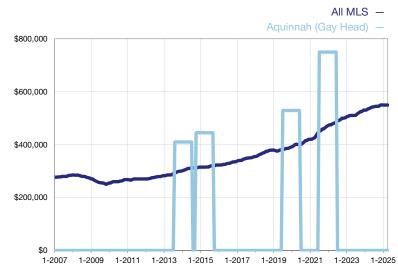

## **Median Sales Price - Condominium Properties**

Rolling 12-Month Calculation