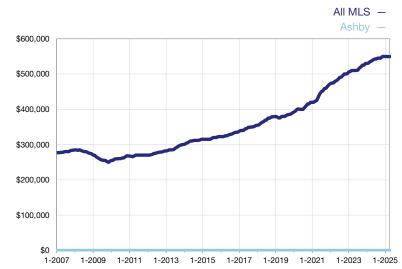

## **Median Sales Price – Condominium Properties**

Rolling 12-Month Calculation