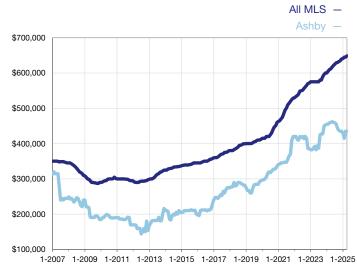

## **Median Sales Price - Single-Family Properties**

Rolling 12-Month Calculation