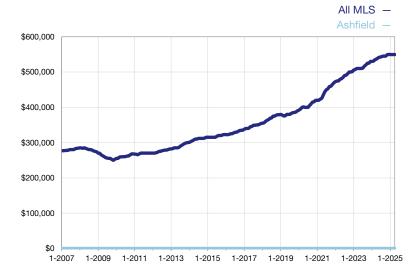

## **Median Sales Price - Condominium Properties**

Rolling 12-Month Calculation