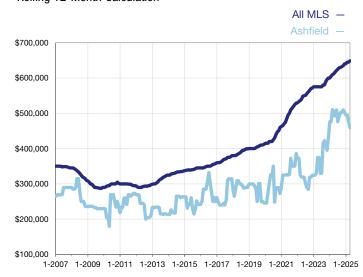

## **Median Sales Price - Single-Family Properties**

Rolling 12-Month Calculation