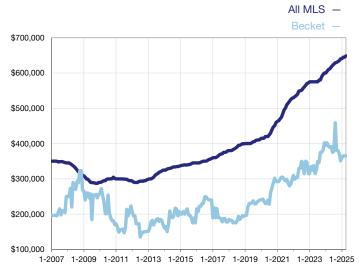

## **Median Sales Price - Single-Family Properties**

Rolling 12-Month Calculation