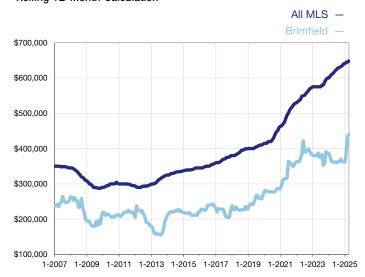

## **Median Sales Price - Single-Family Properties**

Rolling 12-Month Calculation