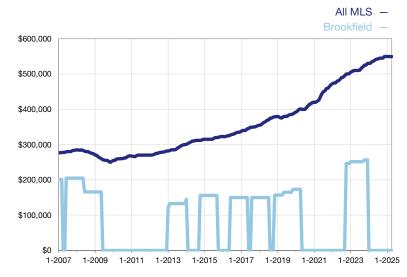

## **Median Sales Price - Condominium Properties**

Rolling 12-Month Calculation