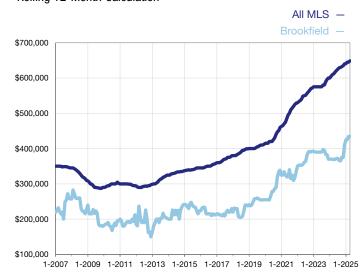

## **Median Sales Price - Single-Family Properties**

Rolling 12-Month Calculation