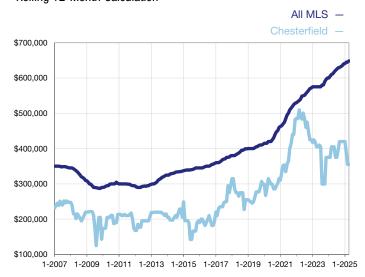

## **Median Sales Price - Single-Family Properties**

Rolling 12-Month Calculation