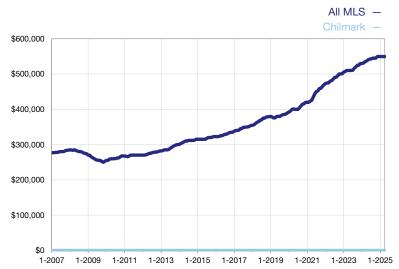

## **Median Sales Price - Condominium Properties**

Rolling 12-Month Calculation