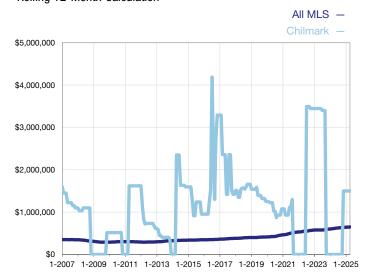

## **Median Sales Price - Single-Family Properties**

Rolling 12-Month Calculation