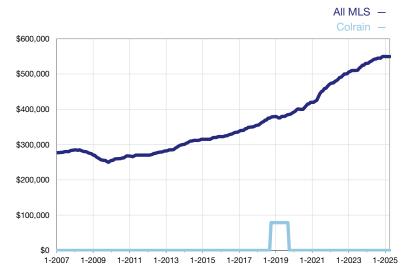

## **Median Sales Price – Condominium Properties**

Rolling 12-Month Calculation