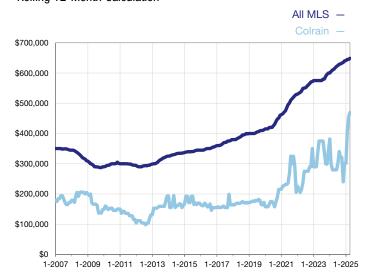

## **Median Sales Price - Single-Family Properties**

Rolling 12-Month Calculation