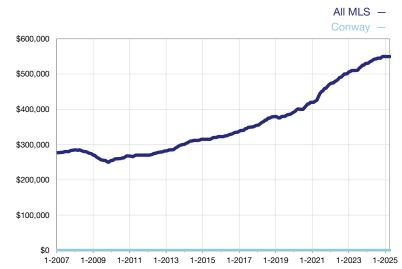

## **Median Sales Price - Condominium Properties**

Rolling 12-Month Calculation