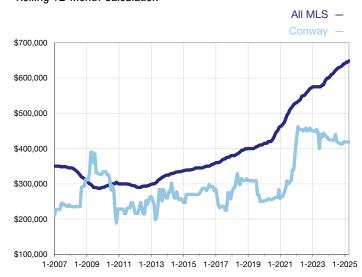

## **Median Sales Price - Single-Family Properties**

Rolling 12-Month Calculation