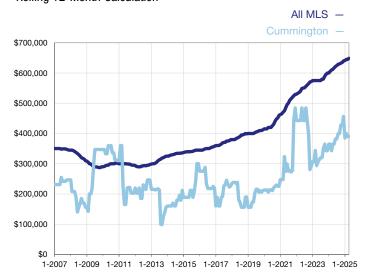

## **Median Sales Price - Single-Family Properties**

Rolling 12-Month Calculation