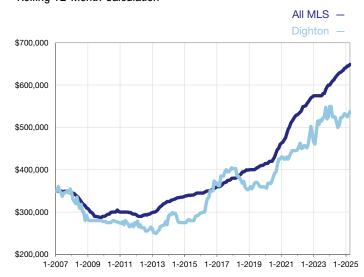

## **Median Sales Price - Single-Family Properties**

Rolling 12-Month Calculation