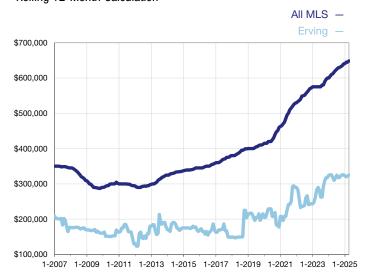

## **Median Sales Price - Single-Family Properties**

Rolling 12-Month Calculation