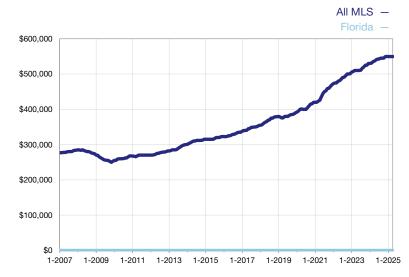

## **Median Sales Price – Condominium Properties**

Rolling 12-Month Calculation