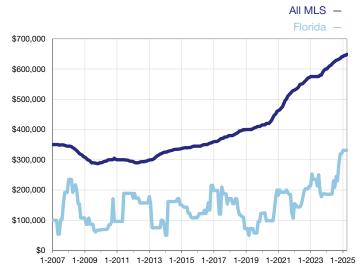

## **Median Sales Price - Single-Family Properties**

Rolling 12-Month Calculation